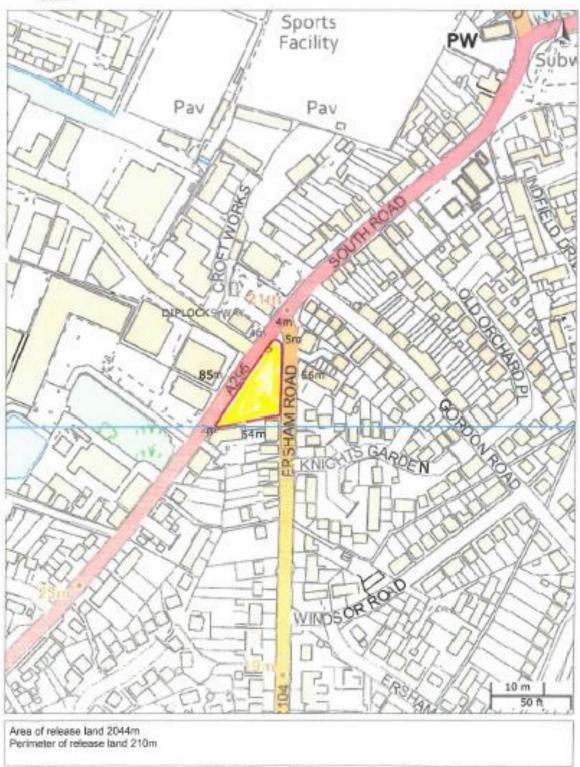

Charac copyright and declaracy rights 2001 Character Suivey 1000 18892. Use of this data is outpet to forms and cooldans.

When the Character Cooling 2001 Character Copyright and creates a rights 2001 CS 1000 18895. You are periodical to see this data solely to match you to expend to an inference with, the engandation that provided you with the ratio. You are not certained to copy, additionable or cell any of this data to that provided you with the ratio. You are not certained to copy, additionable or cell any of this data to that provided you with the ratio.



## Plan 2 - Release Land



Scale: 1:2500 Date Printed: 21 Apr 2021 Printed By:



## Plan 3 - Replacement Land



Area of replacement land 4640m Perimeter of replacement land 310m

Scale: 1:2500 Date Printed: 21 Apr 2021 Printed By:

If Western District County 2001 di Crose Engagis and cassasse ages 2001, 123 180/31862, You we premied to see his case accepto creates you to respond to.