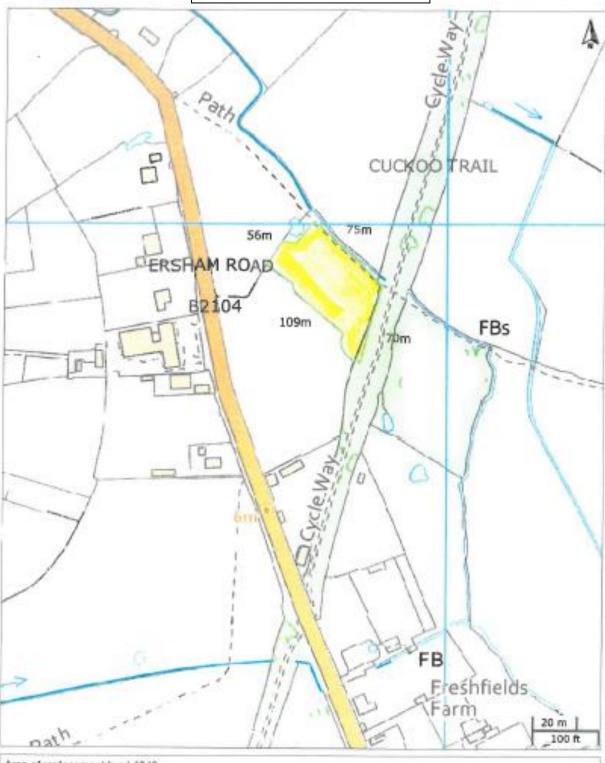

## Plan 3 - Replacement Land

Area of replacement land 4640m Perimeter of replacement land 310m

Scale: 1:2500 Date Printed: 21 Apr 2021 Printed By:

If Western District County 2001 di Crose Engagis and cassasse ages 2001, 123 180/31862, You we premied to see his case accepto creates you to respond to.