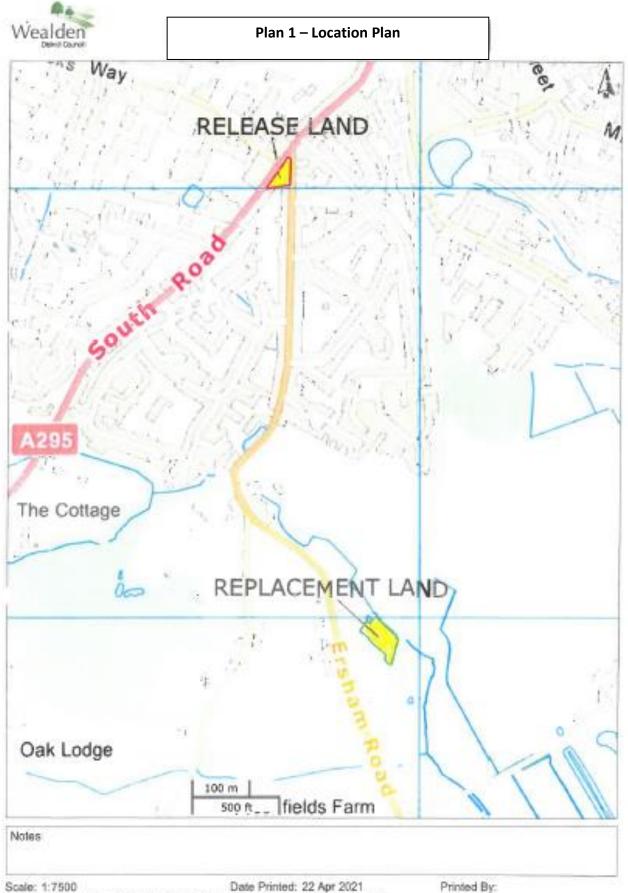

Charac copyright and declaracy rights 2001 Character Suivey 1000 18892. Use of this data is outpet to forms and cooldans.

When the Character Cooling 2001 Character Copyright and creates a rights 2001 CS 1000 18895. You are periodical to see this data solely to match you to expend to an inference with, the engandation that provided you with the ratio. You are not certained to copy, additionable or cell any of this data to that provided you with the ratio. You are not certained to copy, additionable or cell any of this data to that provided you with the ratio.



## Plan 2 - Release Land



Scale: 1:2500 Date Printed: 21 Apr 2021 Printed By:



## Plan 3 - Replacement Land



Area of replacement land 4640m Perimeter of replacement land 310m

Scale: 1:2500 Date Printed: 21 Apr 2021 Printed